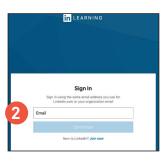

## Members:

To log into LinkedInLearning.com:

- 1 Click **Sign In** located in the top right corner of the homepage.
- 2 On the next screen, enter northwestern.edu where it asks for email, then click continue.
- 3 On the next screen, click **Sign in with Single Sign-On.**
- You will be directed to the Northwestern Online Passport site, enter your NetID and NetID password, then click LOG IN.
- 5 Once logged in you will be on the LinkedInLearning.com dashboard where you can search for classes that may interest you.

LinkedInLearning.com Homepage

Sign In (page 1)

Sign In (page 2)

Northwestern Online Passport

LinkedInLearning.com Dashboard