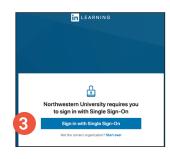

## Members:

To log into LinkedInLearning.com:

- 1 Click **Sign In** located in the top right corner of the homepage.
- 2 On the next screen, enter northwestern.edu where it asks for email, then click continue.
- 3 On the next screen, click **Sign in with Single Sign-On.**
- You will be directed to the Northwestern Online Passport site, enter your NetID and NetID password, then click LOG IN.
- 5 Once logged in you will be on the LinkedInLearning.com dashboard where you can search for classes that may interest you.

LinkedInLearning.com Homepage

Sign In (page 1)

Sign In (page 2)

Northwestern Online Passport

LinkedInLearning.com Dashboard