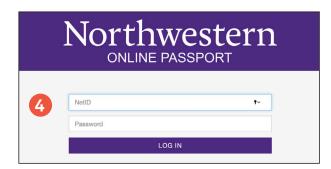

## Members:

To log into LinkedInLearning.com:

- 1 Click **Sign In** located in the top right corner of the homepage.
- 2 On the next screen, enter northwestern.edu where it asks for email, then click continue.
- 3 On the next screen, click **Sign in with Single Sign-On.**
- You will be directed to the Northwestern Online Passport site, enter your NetID and NetID password, then click LOG IN.
- 5 Once logged in you will be on the LinkedInLearning.com dashboard where you can search for classes that may interest you.

LinkedInLearning.com Homepage

Sign In (page 1)

Sign In (page 2)

Northwestern Online Passport

LinkedInLearning.com Dashboard