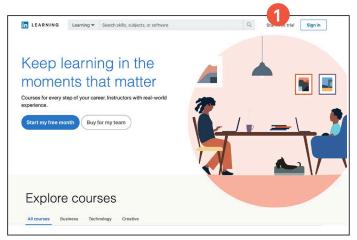

## Members:

To log into LinkedInLearning.com:

- 1 Click **Sign In** located in the top right corner of the homepage.
- 2 On the next screen, enter northwestern.edu where it asks for email, then click continue.
- 3 On the next screen, click **Sign in with Single Sign-On.**
- You will be directed to the Northwestern Online Passport site, enter your NetID and NetID password, then click LOG IN.
- 5 Once logged in you will be on the LinkedInLearning.com dashboard where you can search for classes that may interest you.

LinkedInLearning.com Homepage

Sign In (page 1)

Sign In (page 2)

Northwestern Online Passport

LinkedInLearning.com Dashboard